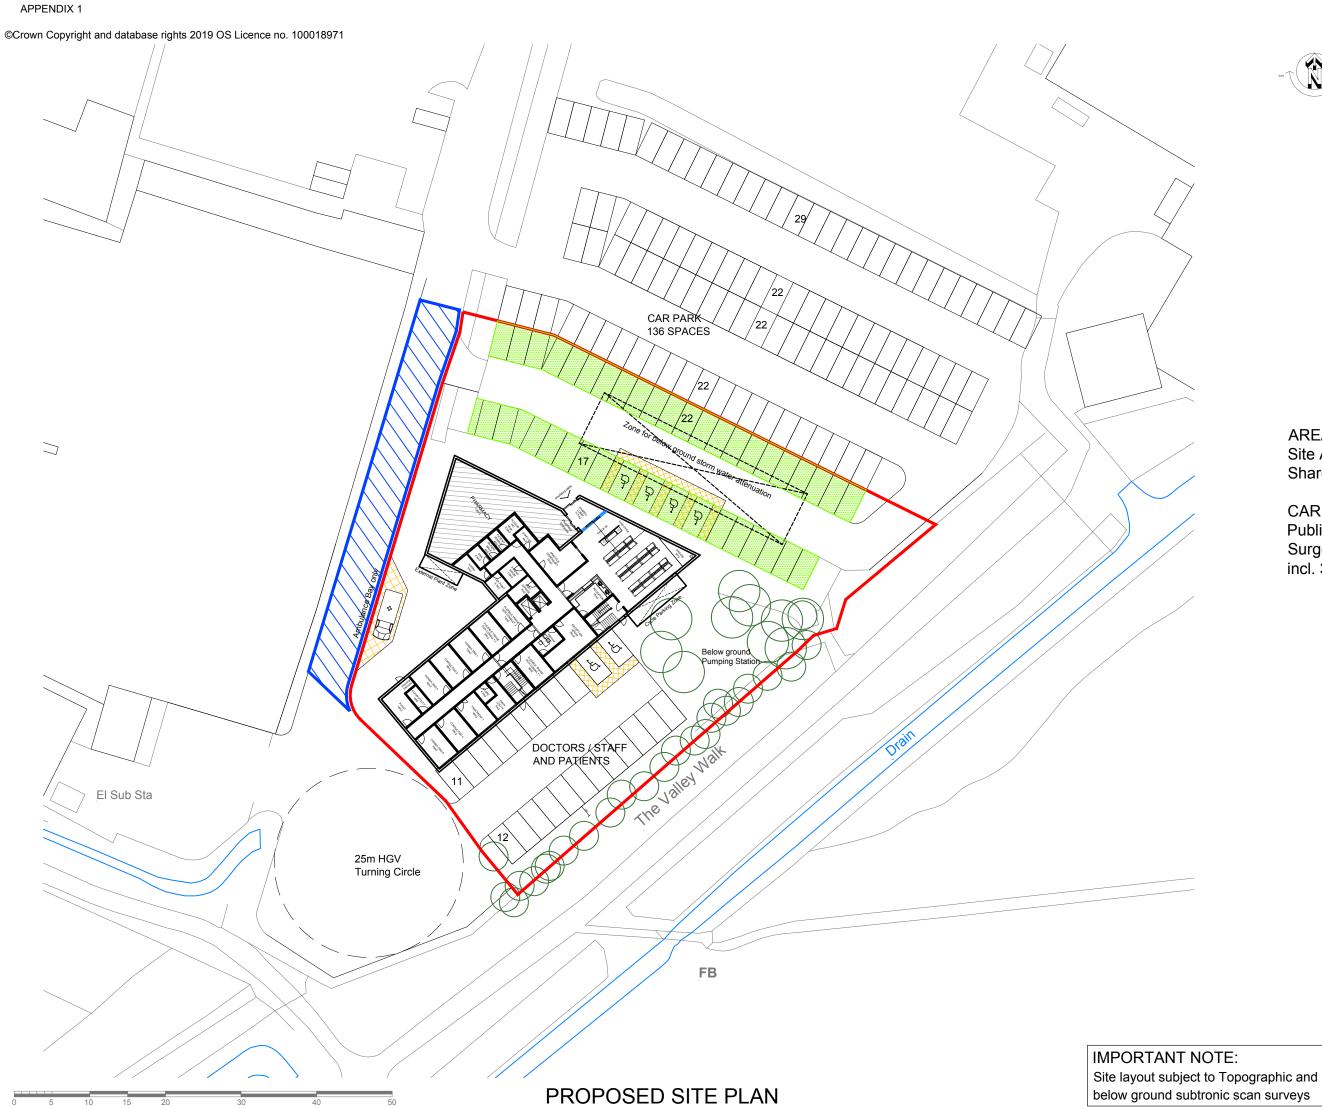

## AREA:

Site Area (red line) - 3154m<sup>2</sup> Shared Area (blue line) - 293m<sup>2</sup>

## **CAR PARKING:**

Public Car Parking Spaces - 95no. Surgery Car Parking Spaces - 62no. incl. 39no. shared (hatched green)

DGA Architects Ltd . The Studio . 19B Vanguard Way . Battlefield Enterprise Park . Shrewsbury . Shropshire . SY1 3TG